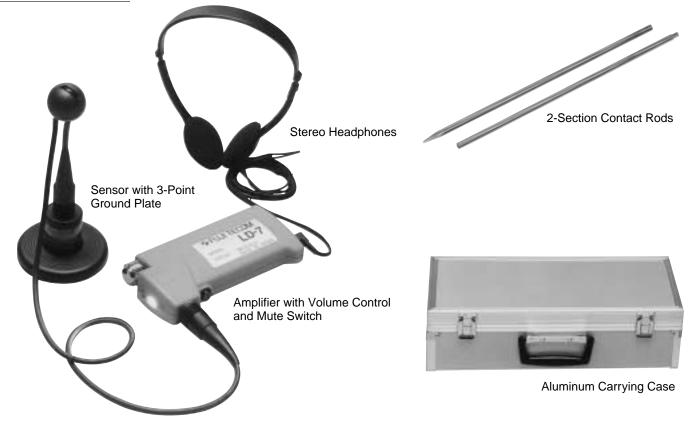

#### STANDARD ITEMS

#### FEATURES

- Compact amplifier (with mute switch) fits inside the palm of the user's hand. Press the mute switch (on/off) to activate the leak sounds in the headphones, and then release the mute switch when moving the sensor (protects your hearing!).
- Designed for all of the water leak detection applications, including leak surveys and leak pinpointing. Use the 3-point ground plate for pinpointing on streets and concrete slabs. Use the optional magnet base or the contact rod for leak surveys at hydrants, valves, or meters.
- Extremely compact and lightweight. The entire LD-7 inside its aluminum carrying case measures only 380×160×110 mm, small enough to be stored behind the seat inside the cab of the truck.