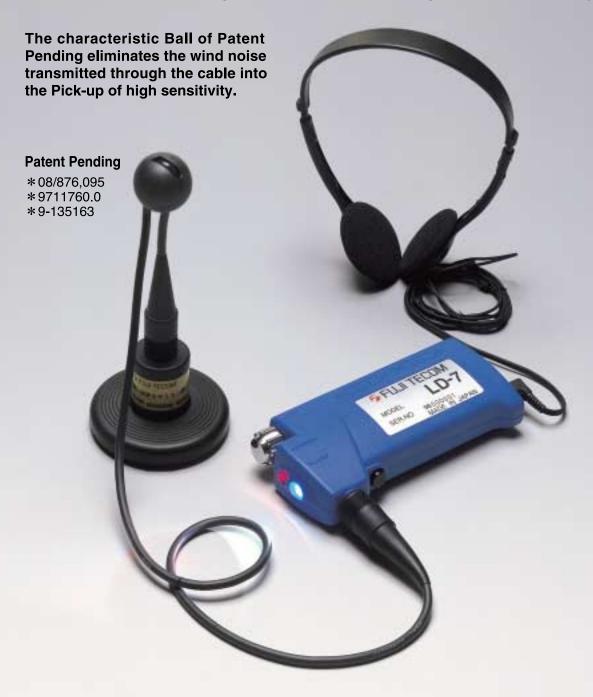

# FUJI WATER LEAK DETECTOR LD-7

The compact water leak detector of only 450gm designed for one-handed operation does not fatigue the operator working on a site for many hours.

#### FEATURES

- Compact amplifier (with mute switch) fits inside the palm of the user's hand. Press the mute switch (on/off) to activate the leak sounds in the headphones, and then release the mute switch when moving the sensor (protects your hearing!).
- Designed for all of the water leak detection applications, including leak surveys and leak pinpointing. Use the 3-point ground plate for pinpointing on streets and concrete slabs. Use the optional magnet base or the contact rod for leak surveys at hydrants, valves, or meters.
- Extremely compact and lightweight. The entire LD-7 inside its aluminum carrying case measures only 380×160×110 mm, small enough to be stored behind the seat inside the cab of the truck.